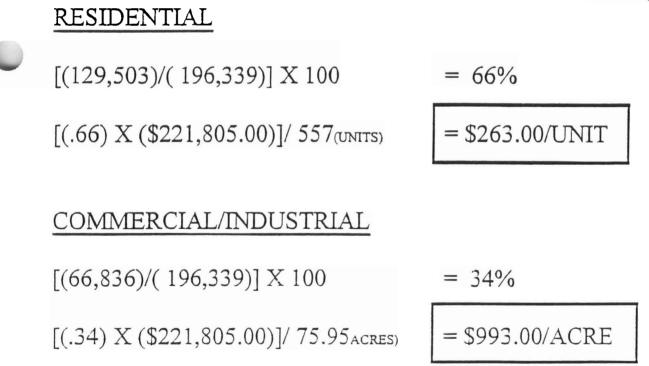

#### 2. Rate of Reimbursement.

During the term of this Agreement, the City shall collect from those real properties identified in Exhibit "A", who connect to the off-site sewer improvement, the sum of \$263.00 per residential dwelling unit, and \$993.00 per commercial/industrial acre. These charges shall be collected at the time a building permit is issued, and reimbursed to Applicant. Pursuant to Resolution 98-62, the total amount of reimbursement shall not exceed \$221,805.00.

WHEREAS, the City Engineer has determined that the reasonable reimbursement charge for connection to the offsite sewer line is \$263.00 per residential dwelling, unit and \$993.00 per commercial/industrial acre; and

2. That the real properties identified in Exhibit "A" are subject to probable future connections to said off-site sewer line.

3. That the reasonable reimbursement for connection to said off-site sewer line is \$263.00 per residential dwelling unit, and \$993.00 per commercial/industrial acre.

NOW, THEREFORE, BE IT RESOLVED AS FOLLOWS:

Section 1. That the City is authorized to enter into an agreement with the applicant to collect from those real properties identified in Exhibit "A" who connect to the off-site sewer improvement, the sum of \$263.00 per residential dwelling unit, and \$993.00 per commercial/industrial acre per exhibit "B". These charges shall be collected at the time the building permit is issued.